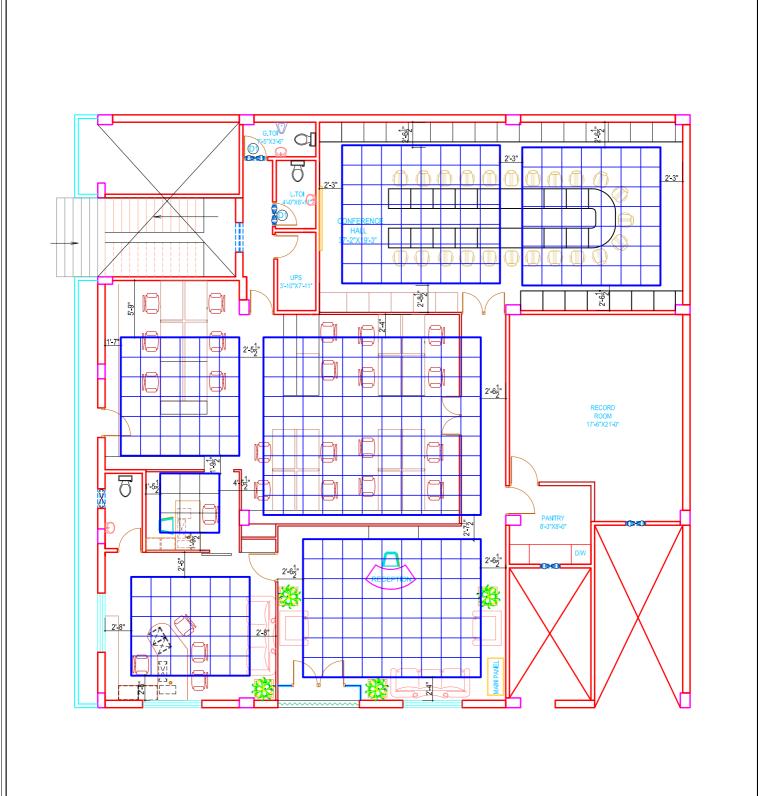

#### Bill of Quantity for Furnishing works for Baroda U.P. Bank

#### At Regional Office Etawah

- 1.No offsite prefabrication shall be allowed in any case. All fabrication shall be done at the site after getting the materials inspected by the architect
- 2.No payment shall be made for any in completed or unsatisfactory work
- 3. The Contractor should strictly follow the Booklet requirements of the Bank

including the detailed drawings in the booklet. Any discripencay between the booklet and the Specificaions below should be brought to the notice of the Architect.

- 4.List of material to be strictly as per the booklet.
- 5. Cable Managers to be provided in the tables and Counters wherever required.
- 6.All underframe should be properly treated with antitermite and waterproofing material
- 7.All Locks in the drawers and doorsetc. should be of Godrej
- 8.All keyboard Trays and Drawers to be on Channel Sliding Mechanism.
- 9. Etching to be provide as per Banks Design and Specification.