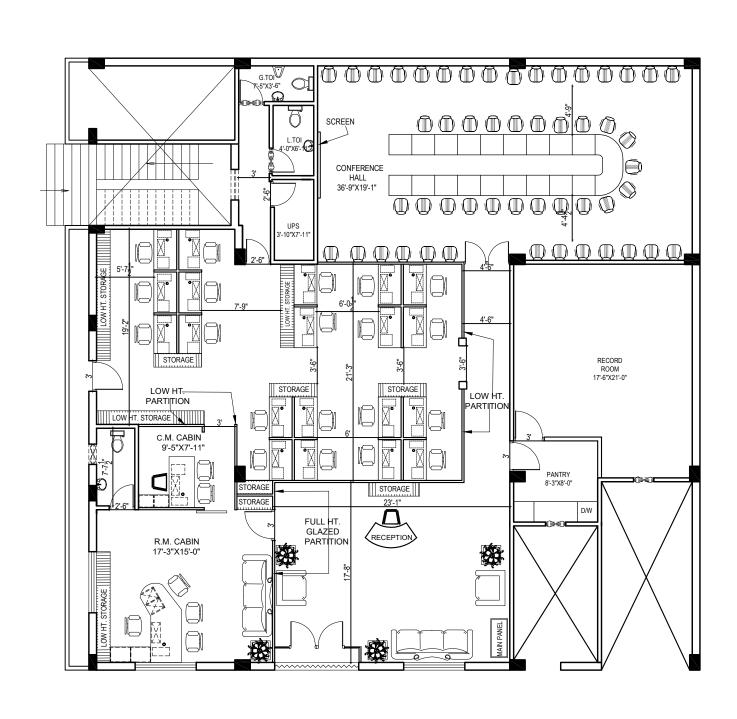

#### Bill of Quantity for Furnishing works for Baroda U.P. Bank

#### At Regional Office Etawah

- 1.No offsite prefabrication shall be allowed in any case. All fabrication shall be done at the site after getting the materials inspected by the architect
- 2.No payment shall be made for any in completed or unsatisfactory work
- 3. The Contractor should strictly follow the Booklet requirements of the Bank

including the detailed drawings in the booklet. Any discripencay between the booklet and the Specificaions below should be brought to the notice of the Architect.

- 4.List of material to be strictly as per the booklet.
- 5. Cable Managers to be provided in the tables and Counters wherever required.
- 6.All underframe should be properly treated with antitermite and waterproofing material
- 7.All Locks in the drawers and doorsetc. should be of Godrej
- 8.All keyboard Trays and Drawers to be on Channel Sliding Mechanism.
- 9. Etching to be provide as per Banks Design and Specification.