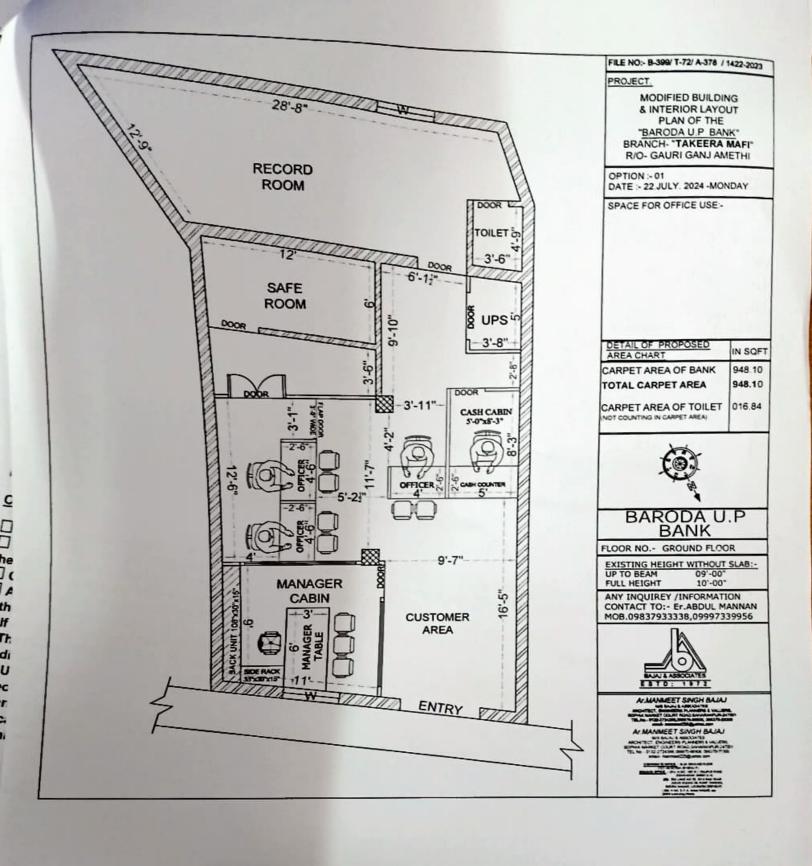

#### TENDER FOR FURNISHING OF BRANCH- TEEKARMAFI

Baroda UP Bank, Regional Office, Amethi invites sealed tender for furnishing of Teekarmafi Branch from the empanelled Furnishers of Baroda UP Bank, Head Office, Buddh Vihar Taramandal Gorakhpur-273016 (U.P).

#### Branch- Teekarmafi

1. Tender issuing date

2. Last date for submission of tender

3. Date of opening of tender

4. Tender to be address to

: 19.10.2024

: 10.11.2024 at 5.00 PM

: 11.11.2024 at 10.00 AM

# BARODA U. P. BANK

# TAKEERMAFI BRANCH

|                  | Section   | Amount of Tender |
|------------------|-----------|------------------|
| Description      | in digits |                  |
| Furnishing works | in words  |                  |
| - 1441           | In words  |                  |
| GST 18%          | in Digits |                  |
| GRAND TOTAL      | In words  |                  |

# ESTIMATED COST OF FURNISHING WORKS FOR BARODA U. P. BANK SITUATED AT TAKEERAMAFI BRANCH

|      |                                                                                                                                                                                                                                                                                                                                                                                                                                                                                                                                                                                                                                                                                                                                                                                                          | LOTY | UNIT   | RATE | AMOUNT |
|------|----------------------------------------------------------------------------------------------------------------------------------------------------------------------------------------------------------------------------------------------------------------------------------------------------------------------------------------------------------------------------------------------------------------------------------------------------------------------------------------------------------------------------------------------------------------------------------------------------------------------------------------------------------------------------------------------------------------------------------------------------------------------------------------------------------|------|--------|------|--------|
| SNO  | ITEMS                                                                                                                                                                                                                                                                                                                                                                                                                                                                                                                                                                                                                                                                                                                                                                                                    | QTY  | - Citi |      |        |
| 3110 | 1121112                                                                                                                                                                                                                                                                                                                                                                                                                                                                                                                                                                                                                                                                                                                                                                                                  |      |        | 100  |        |
| 1    | FALSE CEILING:- (Gyp board) /:-                                                                                                                                                                                                                                                                                                                                                                                                                                                                                                                                                                                                                                                                                                                                                                          |      |        |      |        |
|      | Providing and fixing Gypsum false ceiling as per India Gypsum specification for ceiling with drops as per drawing including of providing and fixing G.I. Frame work as per specification of India gypsum at a distance of 2'0°c/c both ways complete with 12.5 mm board and all necessary perimeter channels etc. No extra payment will be made for the cutting of light points, stained glass, cove lighting etc. The measurement will be taken in one level, rate should include the drops also, no extra amount will be paid for the drops. The joints to be properly mended with paper tapes and gypsum compound all complete. The rate should include the full completion of the ceiling. At the time of handing over the site all necessary repairing work to be considered if required. The work. | 0.0  | SQ.FT. |      |        |
| .A   | 24" x 24" Grid False Ceiling (FINE FISSURED PLANKS): Providing and Fixing False ceiling Grid using hot dipped Galvanized steel sections, exposed surface chemically cleaned capping pre-finished inbaked polyster paint. Main tee of size 3000 x 32 x 24 mm at every 1200mm c/c maximum, 1200mm cross Tee of size 1200 x 27 x 24mm at every 600mm intervals and 600 mm cross Tee of size 600 x 25 x24mm at 1200mm max and 3000 x 19 x 19mm wall angle all                                                                                                                                                                                                                                                                                                                                                | 0.0  | SQ.FT. |      |        |

| Det | Est /Fur/BUPB/Sept-03 /2024/1422-2023                                                                                                                                                                                                                                                                                                                                                                                                                                                                                                |        |        |  |
|-----|--------------------------------------------------------------------------------------------------------------------------------------------------------------------------------------------------------------------------------------------------------------------------------------------------------------------------------------------------------------------------------------------------------------------------------------------------------------------------------------------------------------------------------------|--------|--------|--|
| _   | around the wall to form grid size of 600mm x600mm. The Main grid to be suspended to the MS frame with 2mm pre-straightened GI wire and GI adjustable clamp and Laying of fibre wool board having Fire rating of 60 min. as per BS 476/23 of 1987, Noise reduction co-eff. (NRC) of 0.50, Light                                                                                                                                                                                                                                       |        |        |  |
| _   | (NRC) of 0.50, 1.5                                                                                                                                                                                                                                                                                                                                                                                                                                                                                                                   |        |        |  |
|     | PARTITION SINGLE OF PET                                                                                                                                                                                                                                                                                                                                                                                                                                                                                                              |        | -      |  |
| 2.  | A Guing partition in position as per                                                                                                                                                                                                                                                                                                                                                                                                                                                                                                 |        |        |  |
|     | frame work @ 2'-0" c/c both ways set of floor and ceiling with M.S. Cleats and to be floor and ceiling with even treated with anti termite oil. The measurement treated with anti termite oil will be taken upto the false ceiling visible height will be taken upto the false ceiling visible height will be taken upto the false ceiling visible height partition. The frame work                                                                                                                                                  |        |        |  |
|     | sides and to be finished with approved sides and to be finished with approved laminate (color with vertical grain) as per design laminate (color with adhesive. 3" high laminated skirting to be glazzed.                                                                                                                                                                            |        |        |  |
|     | partition 8 to 10mm thk. Glass with etching and bank logo.                                                                                                                                                                                                                                                                                                                                                                                                                                                                           |        |        |  |
| _   | PARTLY GLAZED PARTITION                                                                                                                                                                                                                                                                                                                                                                                                                                                                                                              | 120.00 | SQ.FT. |  |
|     | PARTLY GLAZED CASH CABIN PARTITION UPTO 7'-0" HT.                                                                                                                                                                                                                                                                                                                                                                                                                                                                                    |        | an PMP |  |
|     | PARTLY GLAZED MANAGER CABIN PARTITION                                                                                                                                                                                                                                                                                                                                                                                                                                                                                                | 190.00 | SQ.FT. |  |
|     | UPTO 10'-0" H1.                                                                                                                                                                                                                                                                                                                                                                                                                                                                                                                      | 60.00  | SQ.FT. |  |
|     | PARTLY GLAZED LOW HEIGHT PARTITION UPTO 4'-0' HT.                                                                                                                                                                                                                                                                                                                                                                                                                                                                                    |        |        |  |
|     | Front Glass in Low Height Counters                                                                                                                                                                                                                                                                                                                                                                                                                                                                                                   | 26.00  | SQ.FT. |  |
|     | BLOCKED PARTITION                                                                                                                                                                                                                                                                                                                                                                                                                                                                                                                    |        |        |  |
|     | BLOCKED PARTITION UPTO 10'-0" HEIGHT<br>NEAR CASH SAFE PARTITION                                                                                                                                                                                                                                                                                                                                                                                                                                                                     | 130.00 | SQ.FT. |  |
|     | DOORS                                                                                                                                                                                                                                                                                                                                                                                                                                                                                                                                |        |        |  |
| -   | Providing and fixing soild core 38mm soild core flush door finished with lippings in all side with necessary door hinges, cylindrical looks (golden, Godrej), door clouser, door stoppers, etc with a frame work of T.W./ Beech wood size 75mm x 62.5mm with necessary hold fast fixed to the wall/partition. 1 mm laminate to be fixed on both sides duly finished, edges to be finished with wooden lippings. A wooden molding size 1.5" x 2/8" to be provided all along the periferi of the frame work in the both sides. All the |        |        |  |

|    | specification of the Architect. In case of Partly<br>glazed door 8mm thk etched or plain glass with<br>granular blasting/sand blasting as per design of<br>the Architect to be fixed with necessary<br>moidings.                                                                                                                                                                                                                                                                                                                                                                                                                                                                                                                                                                          |        |         |  |
|----|-------------------------------------------------------------------------------------------------------------------------------------------------------------------------------------------------------------------------------------------------------------------------------------------------------------------------------------------------------------------------------------------------------------------------------------------------------------------------------------------------------------------------------------------------------------------------------------------------------------------------------------------------------------------------------------------------------------------------------------------------------------------------------------------|--------|---------|--|
| 1  | Flap Door                                                                                                                                                                                                                                                                                                                                                                                                                                                                                                                                                                                                                                                                                                                                                                                 | 14.00  | Sq.fts. |  |
| 30 | FULLY GLAZED ENT. DOOR WITH POWDER COATED ALUMINIUM FRAME                                                                                                                                                                                                                                                                                                                                                                                                                                                                                                                                                                                                                                                                                                                                 | 70.00  | SQ.FT.  |  |
| 4. | CASH COUNTER -                                                                                                                                                                                                                                                                                                                                                                                                                                                                                                                                                                                                                                                                                                                                                                            |        |         |  |
|    | For customer as per layout with provision of 3'- 9" high, 2'-6" deep with shelf for CPU and storage unit out of 18 mm thick commercial board with 1.00 mm thick laminate on all exposed surfaces with key board tray with telescopic slides. All edgings. Margin etc. out of polished steamed.                                                                                                                                                                                                                                                                                                                                                                                                                                                                                            | 5'-0*  | RFT.    |  |
| 5. | OFFICER COUNTER                                                                                                                                                                                                                                                                                                                                                                                                                                                                                                                                                                                                                                                                                                                                                                           |        |         |  |
|    | For customer as per layout with provision of 2'- 6" high, 2'-6" deep with shelf for CPU and storage unit out of 18 mm thick commercial board with 1.00 mm thick laminate on all exposed surfaces. With key board tray with telescopic slides. All edgings. Margin etc. out of polished steamed.                                                                                                                                                                                                                                                                                                                                                                                                                                                                                           | 13'-0" | Rft.    |  |
|    | Manager Table: 6'x 3'H = 2'-6'  Providing and fixing MANEGER'S TABLE 6'- 0'x3'-0'x2'-6' (ht.) and 10mm beveled glass of approved make to be fitted on to p obtain the total height of 2'-6' as per detailed drawing. made up of 19 mm commercial board of approved make the finished with 1 mm thick laminate of approved make and shad as approved as par detailed drawing. Table shall be provided with 3 drawers sliding on telescopic channels with proper locking arrangements and keyboard with telescope channels tabletop shall be finished with 1.0 mm thick laminate of approved shade & quality. The work includes provided and fixing locks, were manager, spirit polishing of steam beach bending etc. complete in all respects to the entire satisfaction of the architect. | 1 no.  | each    |  |
|    | Officer Table -<br>4'-0'x 2'-6" H = 2'-6"                                                                                                                                                                                                                                                                                                                                                                                                                                                                                                                                                                                                                                                                                                                                                 | 0.0    | each    |  |
| 1  | STORAGE                                                                                                                                                                                                                                                                                                                                                                                                                                                                                                                                                                                                                                                                                                                                                                                   |        |         |  |
|    | Providing and fixing Full height storage 400mm deep made out of 19mm bwp block board finished with 1.0mm laminate in all exposed areas. The drawers to be made out of 19mm BWP block board in the front cladded with                                                                                                                                                                                                                                                                                                                                                                                                                                                                                                                                                                      |        |         |  |

2 21

|     | 1 1 1 2 2 4 1 4 2 2 - 20 2 3                                                                                                                                                                                                                                                                                                         |        |        | 25.09.2024 |
|-----|--------------------------------------------------------------------------------------------------------------------------------------------------------------------------------------------------------------------------------------------------------------------------------------------------------------------------------------|--------|--------|------------|
|     | 1.0mm laminate (color, vertical grain), sides to<br>be made out of 6mm plywood duly painted in<br>matching tone and it should play on drawer<br>sliding channels. The shutters of the shutters are                                                                                                                                   | 1      |        |            |
|     | 19mm block board and should play on drawer                                                                                                                                                                                                                                                                                           | f<br>r |        |            |
|     | Inside of the unit to be enamel painted in matching tone. All the                                                                                                                                                                                                                                                                    |        |        |            |
|     | lapping / moldings duly polished all complete.                                                                                                                                                                                                                                                                                       |        |        |            |
|     | Low Height storage (2'-6" ht).                                                                                                                                                                                                                                                                                                       | 50.00  | SQ.FT. |            |
|     | Full height storage (7'-0" ht).                                                                                                                                                                                                                                                                                                      | 120.00 | SQ.FT. |            |
| 7.  | CHEQUE DROP BOX                                                                                                                                                                                                                                                                                                                      | 1 NO.  | EACH   |            |
|     | Providing and making Cheque Drop box 1.5 x1 x 9" deep as per design & pattern with 19 mm ply finished exterior surface with 6 mm thick extra clear white paited glass having 4"x1" slots with 3 mm thick S.S. plat pasted with metal adhesive. Rate shall includes all necessary hardwares and locking and side opening arrangements |        |        |            |
| 8.  | SUGGESTION BOX ( 450x300x700)                                                                                                                                                                                                                                                                                                        | 1 NO.  | EACH   |            |
|     | Providing and making Suggestion box 1.5'x1'x 9" deep as per design & pattern with 19 mm ply finished exterior surface with 6 mm thick extra clear white paited glass having 4"x1" slots with 3 mm thick S.S. plat pasted with metal adhesive. Rate shall includes all necessary hardwares and locking and side opening arrangements  |        |        |            |
| 9.  | WALL MOUNTED WRITING TABLE 1'-3" TO 1'- 6" WIDE AND LENGTH 5'-0"                                                                                                                                                                                                                                                                     |        |        |            |
|     | Providing and Fixing wall mounted writing tables as per design. The base of the table shall be a frame of wooden members mounted on a wooden base. The top shall be of 1" comm. Ply finished in 1.5 mm laminate the edge of the top shall be provided with a wooden moulding %" x 3" finished in melamine.                           | 1 NO.  | EACH   |            |
| 10  | NOTICE BOARD (1200x900)                                                                                                                                                                                                                                                                                                              | 2 NOS. | EACH   |            |
|     | Providing & fixing Notice Board the tag board of approved make & design, of size 4' X 3', with anodized aluminum boarder/frame type. The board should be3/4" th. Strow board with belvet type fabic lining of apprd. Colour.                                                                                                         |        |        |            |
| 11. | METER BOX                                                                                                                                                                                                                                                                                                                            | 36.00  | SQ.FT. |            |
|     | Providing and fixing Meter Box 400mm deep<br>made out of 19mm bwp block board finished<br>with 1.0mm laminate in all exposed areas. The<br>drawers to be made out of 19mm BWP block                                                                                                                                                  |        |        |            |

|     | board in the front cladded with 1.0mm laminate (color, vertical grain). sides to be made out of 6mm plywood duly painted in matching tone and it should play on drawer sliding channels. The shutters to be made out of 19mm block board and should play on drawer slidign castors on powder coated channels. The necessary locks, handles, etc to be provided. Inside of the unit to be enamel painted in matching tone. All the exposed edges of the boards / plywood's to be covered with wooden lapping / moldings duly polished all complete. |       |        |     |               |
|-----|----------------------------------------------------------------------------------------------------------------------------------------------------------------------------------------------------------------------------------------------------------------------------------------------------------------------------------------------------------------------------------------------------------------------------------------------------------------------------------------------------------------------------------------------------|-------|--------|-----|---------------|
| 12. | UPS partition with bison sheet                                                                                                                                                                                                                                                                                                                                                                                                                                                                                                                     | 90.00 | SQ.FT. |     | I Was a Visit |
| 14. |                                                                                                                                                                                                                                                                                                                                                                                                                                                                                                                                                    |       |        | Rs. |               |
|     | TOTAL OF INTERIOR WORKS                                                                                                                                                                                                                                                                                                                                                                                                                                                                                                                            |       |        |     |               |
|     |                                                                                                                                                                                                                                                                                                                                                                                                                                                                                                                                                    |       |        | RS. |               |