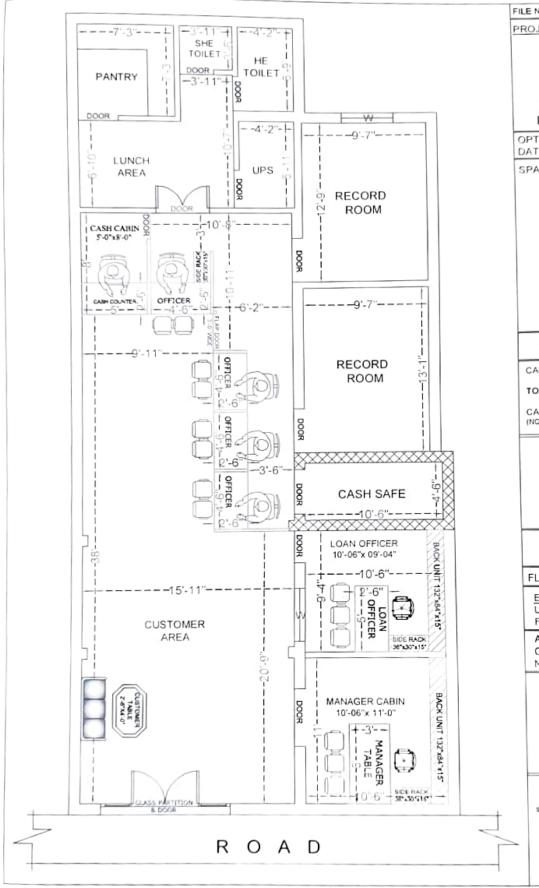

FILE NO:- B-108 /A-115 /J-33 / 443-2023

PROJECT.

MODIFIED BUILDING & INTERIOR LAYOUT PLAN OF THE "BARODA U.P BANK" BRANCH- "JAFARGANJ" DISTT. & R/O AMETHI U.P.

OPTION-01

DATE - 20.JAN. 2024 - SATURDAY

SPACE FOR OFFICE USE:-

| DETAIL OF MODIFIED  AREA CHART                         | IN SQFT. |
|--------------------------------------------------------|----------|
| CARPET AREA OF BANK                                    | 1431:48  |
| TOTAL NET CARPET AREA                                  | 1433.18  |
| CARPET AREA OF TOILET<br>(NOT COUNTING IN CARPET AREA) | 0044.40  |

## BARODA U.P BANK

FLOOR NO. - GROUND FLOOR

EXISTING HEIGHT WITHOUT SLAB:-UP TO BEAM

FULL HEIGHT

09'-11' 11'-03'

ANY INQUIRY / INFORMATION TO CONTACTS: - ABDUL MANNAN MOB. 09997339956, 09837933338

#### Ar.MANMEET SINGH BAJAJ

ARCHITECT, USINLESS PLANNERS & VALDERS, SOHIA MARCET COURT PRAD, SUMPANPUR-27001 1LLNo. 0132 272-3360 088970 68805, 088070 23500 email-merchee2256g/safo.com

COMPORATE OFFICE - BOALGROUND FLOOR